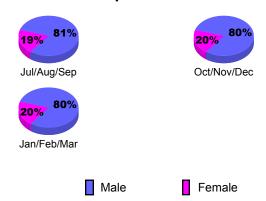

| Loss of     |
| Month       | <u>Goal</u> | <u>Memb</u> | <u>Memb</u> | <u>Memb</u>                                   | <u>Memb</u> |
| Jul/Aug/Sep | 5           | 52          | -50         | 2                                             | -8          |
| Oct/Nov/Dec | 5           | 30          | -42         | -12                                           | -17         |
| Jan/Feb/Mar | 30          | 70          | -56         | 14                                            | 6           |
| Totals      | 40          | 152         | -148        | 4                                             | -19         |
|             |             |             |             |                                               |             |





## **Gender Comparison 2009-2010**