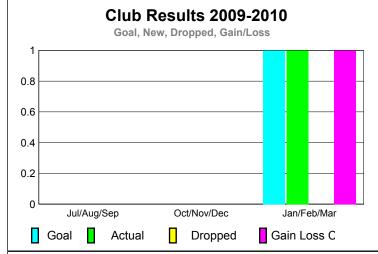

GMT: JOHN 'JACK' R FERGUSON Location: TEXAS GMT CA: 1

|             |                            | <u>Club</u><br>200            |                                   | <u>Clubs</u><br>2008-2009        |                                  |
|-------------|----------------------------|-------------------------------|-----------------------------------|----------------------------------|----------------------------------|
| Month       | New<br>Club<br><u>Goal</u> | Actual<br>New<br><u>Clubs</u> | Actual<br>Dropped<br><u>Clubs</u> | Gain/<br>Loss of<br><u>Clubs</u> | Gain/<br>Loss of<br><u>Clubs</u> |
| Jul/Aug/Sep | 0                          | 0                             | 0                                 | 0                                | 0                                |
| Oct/Nov/Dec | 0                          | 0                             | 0                                 | 0                                | -2                               |
| Jan/Feb/Mar | 1                          | 1                             | 0                                 | 1                                | 1                                |
| Totals      | 1                          | 1                             | 0                                 | 1                                | -1                               |