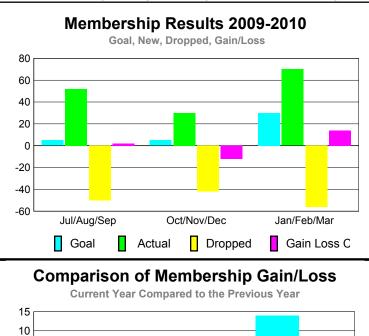

## YTD Status Quo Clubs 2009-2010

Status Quo Clubs Compared to Status Quo Members

6
4
2
0
-2
-4
-6

Jul/Aug/Sep Oct/Nov/Dec Jan/Feb/Mar

Status Quo Clubs Total Status Quo Members

|             |             | MEM         | BERSH       | <u>IIP                                   </u> |             |
|-------------|-------------|-------------|-------------|-----------------------------------------------|-------------|
|             |             | Member      | Membership  |                                               |             |
|             |             | 200         | 2008-2009   |                                               |             |
|             |             |             |             |                                               |             |
|             | Net         | Actual      | Actual      | Gain/                                         | Gain/       |
| 75. 1       | Memb        | New         | Dropped     | Loss of                                       | Loss of     |
| Month       | <u>Goal</u> | <u>Memb</u> | <u>Memb</u> | <u>Memb</u>                                   | <u>Memb</u> |
| Jul/Aug/Sep | 5           | 52          | -50         | 2                                             | -8          |
| Oct/Nov/Dec | 5           | 30          | -42         | -12                                           | -17         |
| Jan/Feb/Mar | 30          | 70          | -56         | 14                                            | 6           |
| Totals      | 40          | 152         | -148        | 4                                             | -19         |
|             |             |             |             |                                               |             |