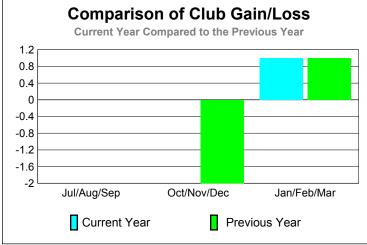

GMT: JOHN 'JACK' R FERGUSON Location: TEXAS GMT CA: 1

|             |                            | <u>Club</u><br>200            |                                   | <u>Clubs</u><br>2008-2009        |                                  |
|-------------|----------------------------|-------------------------------|-----------------------------------|----------------------------------|----------------------------------|
| Month       | New<br>Club<br><u>Goal</u> | Actual<br>New<br><u>Clubs</u> | Actual<br>Dropped<br><u>Clubs</u> | Gain/<br>Loss of<br><u>Clubs</u> | Gain/<br>Loss of<br><u>Clubs</u> |
| Jul/Aug/Sep | 0                          | 0                             | 0                                 | 0                                | 0                                |
| Oct/Nov/Dec | 0                          | 0                             | 0                                 | 0                                | -2                               |
| Jan/Feb/Mar | 1                          | 1                             | 0                                 | 1                                | 1                                |
| Totals      | 1                          | 1                             | 0                                 | 1                                | -1                               |