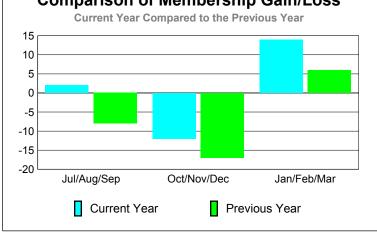

## YTD Status Quo Clubs 2009-2010

Status Quo Clubs Compared to Status Quo Members

6
4
2
0
-2
-4
-6

Jul/Aug/Sep Oct/Nov/Dec Jan/Feb/Mar

Status Quo Clubs Total Status Quo Members

|             |             | MEM         | BERSH       | <u>IIP                                   </u> |             |
|-------------|-------------|-------------|-------------|-----------------------------------------------|-------------|
|             |             | Member      | Membership  |                                               |             |
|             |             | 200         | 2008-2009   |                                               |             |
|             |             |             |             |                                               |             |
|             | Net         | Actual      | Actual      | Gain/                                         | Gain/       |
| 75. 1       | Memb        | New         | Dropped     | Loss of                                       | Loss of     |
| Month       | <u>Goal</u> | <u>Memb</u> | <u>Memb</u> | <u>Memb</u>                                   | <u>Memb</u> |
| Jul/Aug/Sep | 5           | 52          | -50         | 2                                             | -8          |
| Oct/Nov/Dec | 5           | 30          | -42         | -12                                           | -17         |
| Jan/Feb/Mar | 30          | 70          | -56         | 14                                            | 6           |
| Totals      | 40          | 152         | -148        | 4                                             | -19         |
|             |             |             |             |                                               |             |